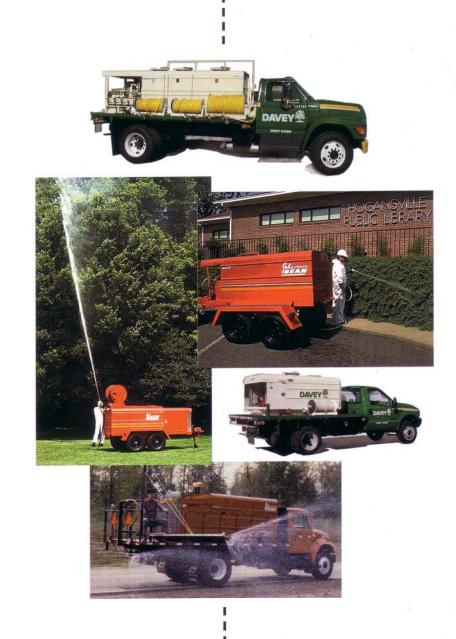

## HYDRAULIC SPRAYERS

35,60 & 100 Gallon Pumps

Conventional & Split Tanks

300 - 1,500 Gallon Tank Sizes

FEATURING
DEPENDABLE
JOHN BEAN
PUMPS



## SPECIFICATIONS

| Speciifications subject to change without notification           |                   |                   |                   |                   |                   |                   |
|------------------------------------------------------------------|-------------------|-------------------|-------------------|-------------------|-------------------|-------------------|
|                                                                  | DO35E300F         | DO35E500          | DO35E600          | DO60E600 [        | OO60E400/200      | OO60E500/300      |
| DIMENSIONS Length Width Height Weight                            | 95" (2.41m)       | 130" (3.30m)      | 81" (2.05m)       | 111.5" (2.83m)    | 111.5" (2.83m)    | 127" (3.23m)      |
|